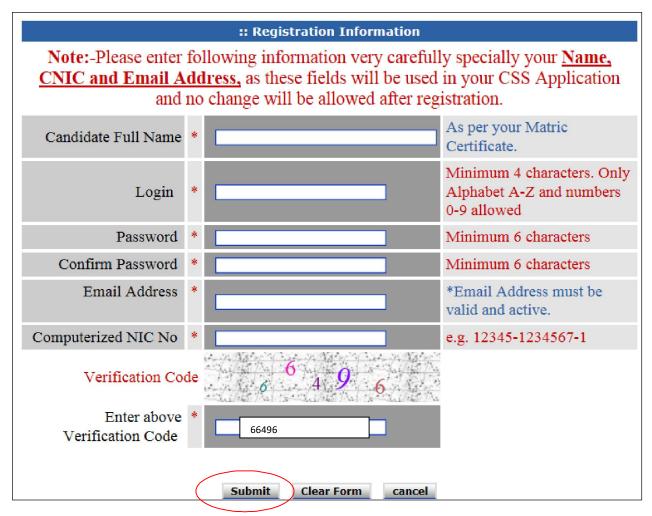

V. Following screen will appear

At registration screen, candidates **MUST** enter the following information in the relevant box. (If any information is not entered, the system will not proceed to the next stage)

| a. | Full Name:         | Candidate's full name as per Matric certificate.         |
|----|--------------------|----------------------------------------------------------|
| b. | Login:             | By which a candidate would like to be registered. (Only  |
|    |                    | Alphabets, Numbers are accepted). Pl remember your login |
| c. | Password:          | Minimum of 6 characters. (Case Sensitive)                |
| d. | Confirm Password:  | Same as Password field                                   |
| e. | Email Address:     | active E-mail address of candidate. (Must be a valid     |
|    |                    | sequence of emails e.g. abc@xyz.com)                     |
| f. | Computerized NIC:  | Computerized National Identity Card No. of candidate.    |
|    |                    | (Enter without dashes),                                  |
| g. | Verification Code: | As displayed immediately above the box. (e.g. 66496)     |

Note: Please enter your CNIC, Name and Email Address very carefully as the same cannot be changed after submission. Please also ensure to remember your email address which you mentioned while registering with FPSC.