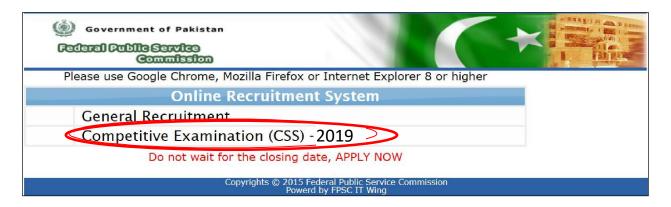

### III. Select "Competitive Examination (CSS) – 2019"

IV. Select "New User" option as displayed under

| In order to apply online for CSS-2019, All applicants have to make fresh registration and create profile.                                                                                                                                                         |
|-------------------------------------------------------------------------------------------------------------------------------------------------------------------------------------------------------------------------------------------------------------------|
| <u>Please use Google Chrome, Mozilla Firefox or Internet Explorer 8 or higher for</u><br><u>Online Application Process.</u><br>In order to avoid difficulty in Applying Online, candidates are advised to apply at the earliest without waiting for closing date. |
| E Login                                                                                                                                                                                                                                                           |
| Login:<br>Password:<br>Log In                                                                                                                                                                                                                                     |
| New user<br>Forgot password?                                                                                                                                                                                                                                      |
| Download Challan Form for Competitive Examination (C55)2019                                                                                                                                                                                                       |