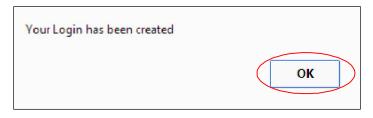

VI. Select "Submit" button and wait.

VII. Following message box will be displayed on successful registration.

- VIII. Select "OK".
  - IX. The Login Screen as on IV will re-appear
  - X. Enter your "Login" and "Password" as already chosen at the stage of registration in the relevant boxes.
  - XI. Select "Login" button and wait.
- XII. Following screen will appear